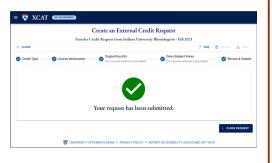

## e. Your External Credit Request has been submitted.

TUNIVERSITY OF PENNSYLVANIA \* PRIVACY POLICY \* REPORT ACCESSIBILITY ISSUES AND GET HELF