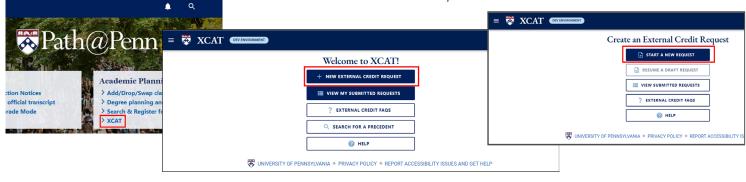

#### **Navigate to XCAT and Initiate an External Credit Request**

- a. From Path@Penn, click on XCAT.
- b. Arrive at the XCAT Welcome page and select *New External Credit Request*.
- c. Select Start a New Request.